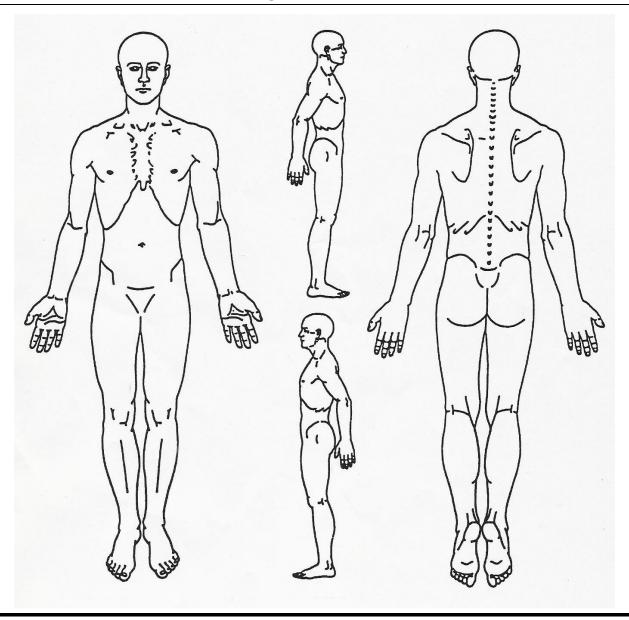

## PAIN DRAWING

Please mark the figures below with the letters that best describe the sensation or pain you are feeling. Please mark areas where pain radiates or spreads with a  $\uparrow$ ,  $\downarrow$ , or  $\leftarrow$ ,  $\rightarrow$  arrow to indicate the direction of radiating pain. (Include all affected areas)

| A = Ache     | B = Burning  | R = Radiating Pain | D = Dull Pain |
|--------------|--------------|--------------------|---------------|
| N = Numbness | S = Stabbing | P = Pins & Needles | O = Other     |